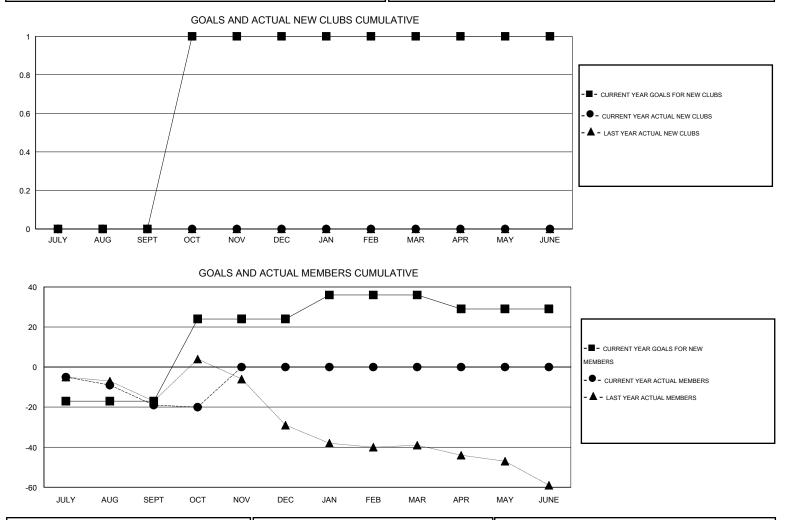

## LOCATION CANADA

| Clubs                       |                  |                                          |                  |                  | Members                     |                    |                                     |                    |                  |
|-----------------------------|------------------|------------------------------------------|------------------|------------------|-----------------------------|--------------------|-------------------------------------|--------------------|------------------|
|                             | RESU             | JLTS FOR 2015-2016 RESULTS FOR 2015-2016 |                  |                  |                             |                    |                                     |                    |                  |
| QUARTER                     | NEW CLUB<br>GOAL | NEW CLUBS                                | DROPPED<br>CLUBS | NET<br>GAIN/LOSS | QUARTER                     | NEW MEMBER<br>GOAL | CHARTER AND<br>NEW MEMBERS<br>ADDED | DROPPED<br>MEMBERS | NET<br>GAIN/LOSS |
| JULY/AUG/SEPT               | 0                | 0                                        | 0                | 0                | JULY/AUG/SEPT               | -17                | 12                                  | 31                 | -19              |
| OCT/NOV/DEC                 | 1<br>0           | 0                                        | 0<br>0           | 0<br>0           | OCT/NOV/DEC                 | 41<br>12           | 17<br>0                             | 18<br>0            | -1               |
| JAN/FEB/MAR<br>APR/MAY/JUNE | 0                | 0                                        | 0                | 0                | JAN/FEB/MAR<br>APR/MAY/JUNE | -7                 | 0                                   | 0                  | 0                |